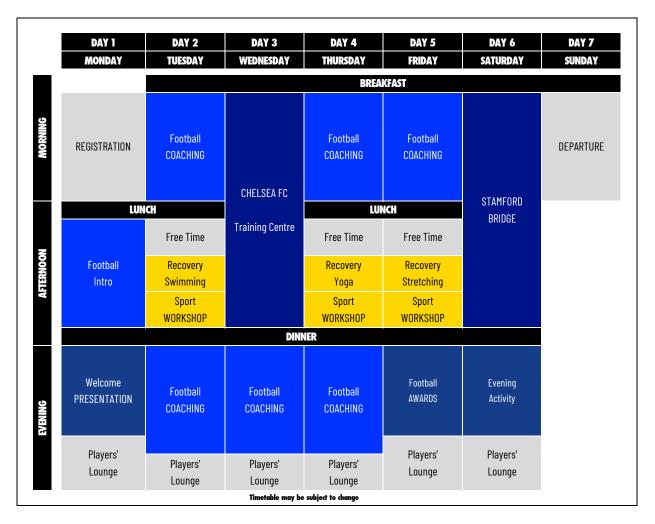

| Sport<br>WORKSHOP      |                      |           |
|          |                         |                      | DIN                  | NER                  |                        |                      |           |
| EVENING. | Welcome<br>PRESENTATION | Football<br>COACHING | Football<br>COACHING | Football<br>COACHING | Football<br>AWARDS     | Evening<br>Activity  |           |
|          | Players'                | Players'             | Players'             | Players'             | Players'               | Players'<br>Lounge   |           |
|          | Lounge                  | Lounge               | Lounge               | Lounge               | Lounge                 | Lounge               |           |



# TOTAL FOOTBALL. 6 NIGHTS. SURREY SPORTS PARK







|   | DAY 1                                 | DAY 2                | DAY 3                | DAY 4                | DAY 5              | DAY 6               | DAY 7               | DAY 8                | DAY 9                | DAY 10               | DAY 11               | DAY 12             | DAY 13              | DAY 14    |
|---|---------------------------------------|----------------------|----------------------|----------------------|--------------------|---------------------|---------------------|----------------------|----------------------|----------------------|----------------------|--------------------|---------------------|-----------|
|   | MONDAY                                | TUESDAY              | WEDNESDAY            | THURSDAY             | FRIDAY             | SATU