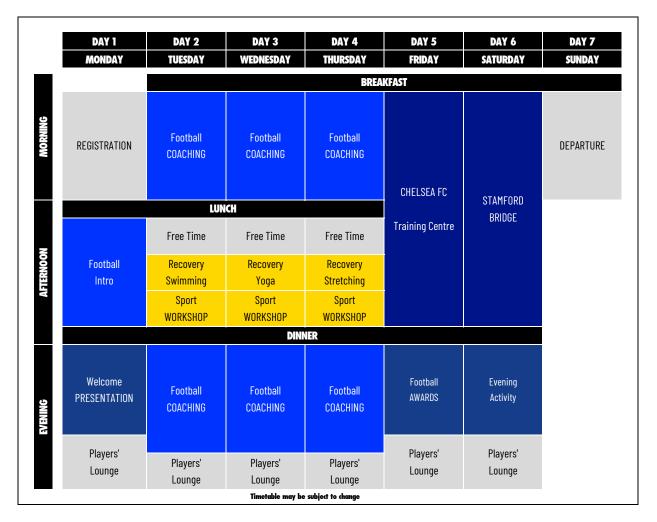

# FOOTBALL + ENGLISH. 6 NIGHTS. CHARTERHOUSE.





# FOOTBALL + ENGLISH. 6 NIGHTS. LANCING COLLEGE





# FOOTBALL + ENGLISH. 6 NIGHTS. SURREY SPORTS PARK





# TOTAL FOOTBALL. 6 NIGHTS. CHARTERHOUSE.





# TOTAL FOOTBALL. 6 NIGHTS. LANCING COLLEGE

|          | DAY 1                   | DAY 2                | DAY 3                | DAY 4                | DAY 5                  | DAY 6                | DAY 7     |
|----------|-------------------------|----------------------|----------------------|----------------------|------------------------|----------------------|-----------|
|          | MONDAY                  | TUESDAY              | WEDNESDAY            | THURSDAY             | FRIDAY                 | SATURDAY             | SUNDAY    |
|          |                         |                      |                      | BREAK                | (FAST                  |                      |           |
|          | REGISTRATION            | Football<br>COACHING | Football<br>COACH