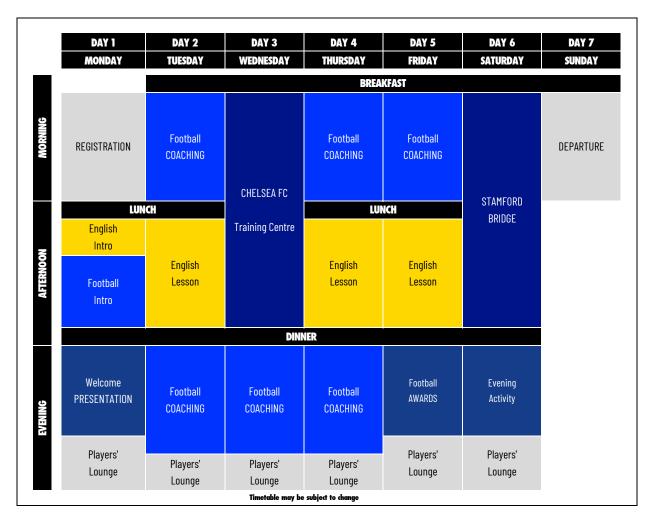

# FOOTBALL + ENGLISH. 6 NIGHTS. CHARTERHOUSE.





# FOOTBALL + ENGLISH. 6 NIGHTS. LANCING COLLEGE





# FOOTBALL + ENGLISH. 6 NIGHTS. SURREY SPORTS PARK





# TOTAL FOOTBALL. 6 NIGHTS. CHARTERHOUSE.





# TOTAL FOOTBALL. 6 NIGHTS. LANCING COLLEGE

|          | DAY 1                   | DAY 2                | DAY 3                | DAY 4                | DAY 5                  | DAY 6                | DAY 7     |
|----------|-------------------------|----------------------|----------------------|----------------------|------------------------|----------------------|-----------|
|          | MONDAY                  | TUESDAY              | WEDNESDAY            | THURSDAY             | FRIDAY                 | SATURDAY             | SUNDAY    |
|          |                         |                      |                      | BREAK                | (FAST                  |                      |           |
|          | REGISTRATION