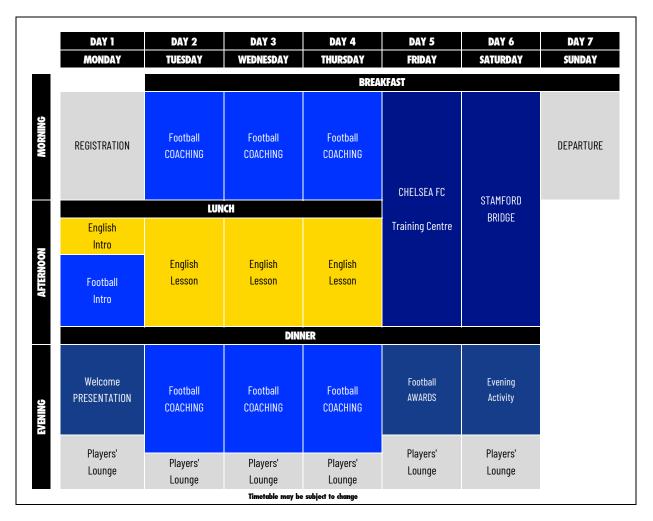

# FOOTBALL + ENGLISH. 6 NIGHTS. CHARTERHOUSE.





# FOOTBALL + ENGLISH. 6 NIGHTS. LANCING COLLEGE





# FOOTBALL + ENGLISH. 6 NIGHTS. SURREY SPORTS PARK





# TOTAL FOOTBALL. 6 NIGHTS. CHARTERHOUSE.





# TOTAL FOOTBALL. 6 NIGHTS. LANCING COLLEGE

|          | DAY 1                   | DAY 2                | DAY 3                | DAY 4                | DAY 5                  | DAY 6                | DAY 7     |
|----------|-------------------------|----------------------|----------------------|----------------------|------------------------|----------------------|-----------|
|          | MONDAY                  | TUESDAY              | WEDNESDAY            | THURSDAY             | FRIDAY                 | SATURDAY             | SUNDAY    |
|          |                         |                      |                      | BREAK