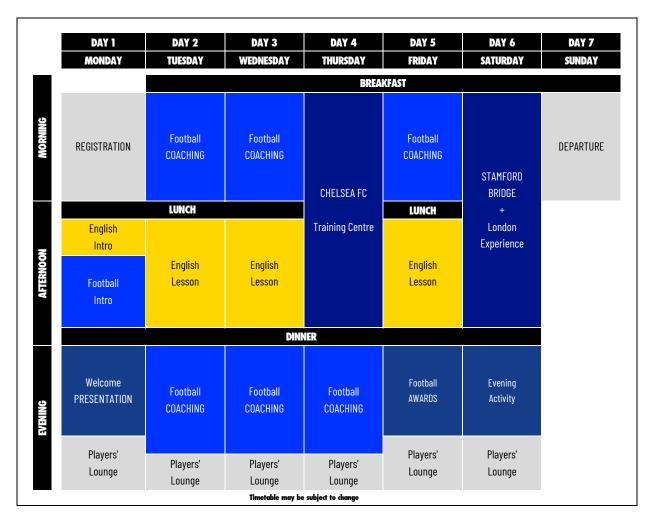

# FOOTBALL + ENGLISH. 6 NIGHTS. CHARTERHOUSE.





# FOOTBALL + ENGLISH. 6 NIGHTS. LANCING COLLEGE





# FOOTBALL + ENGLISH. 6 NIGHTS. SURREY SPORTS PARK





# TOTAL FOOTBALL. 6 NIGHTS. CHARTERHOUSE.





# TOTAL FOOTBALL. 6 NIGHTS. LANCING COLLEGE

|          | DAY 1                   | DAY 2                | DAY 3                | DAY 4                | DAY 5                  | DAY 6                | DAY 7     |
|----------|-------------------------|----------------------|----------------------|----------------------|------------------------|----------------------|-----------|
|          | MONDAY                  | TUESDAY              | WEDNESDAY            | THURSDAY             | FRIDAY                 | SATURDAY             | SUNDAY    |
|          |                         |                      |                      | BREAK                | (FAST                  |