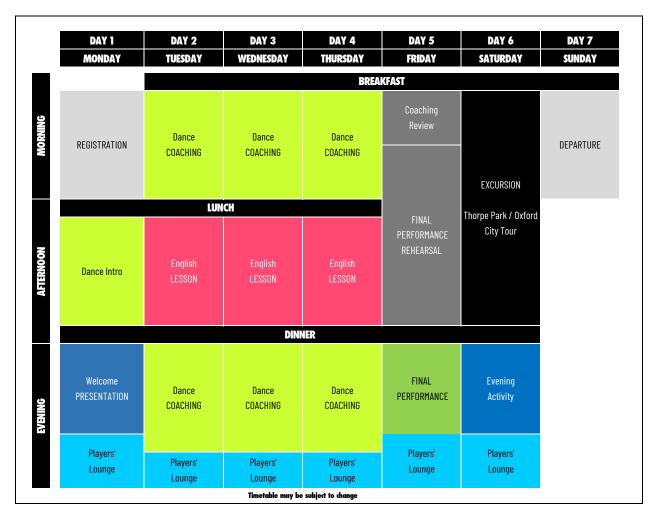

## DANCE + ENGLISH . 6 NIGHTS. BRADFIELD COLLEGE





## TOTAL DANCE. 6 NIGHTS. BRADFIELD COLLEGE

|           |                         |                               |                    | i e                    | ĺ                        |                      |                 |  |  |  |
|-----------|-------------------------|-------------------------------|--------------------|------------------------|--------------------------|----------------------|-----------------|--|--|--|
|           | DAY 1<br>MONDAY         | DAY 2<br>TUESDAY              | DAY 3              | DAY 4 THURSDAY         | DAY 5<br>FRIDAY          | DAY 6<br>SATURDAY    | DAY 7<br>SUNDAY |  |  |  |
|           | MONDAY                  | TUESDAY                       | WEDNESDAY          |                        | <u> </u>                 | SATURDAY