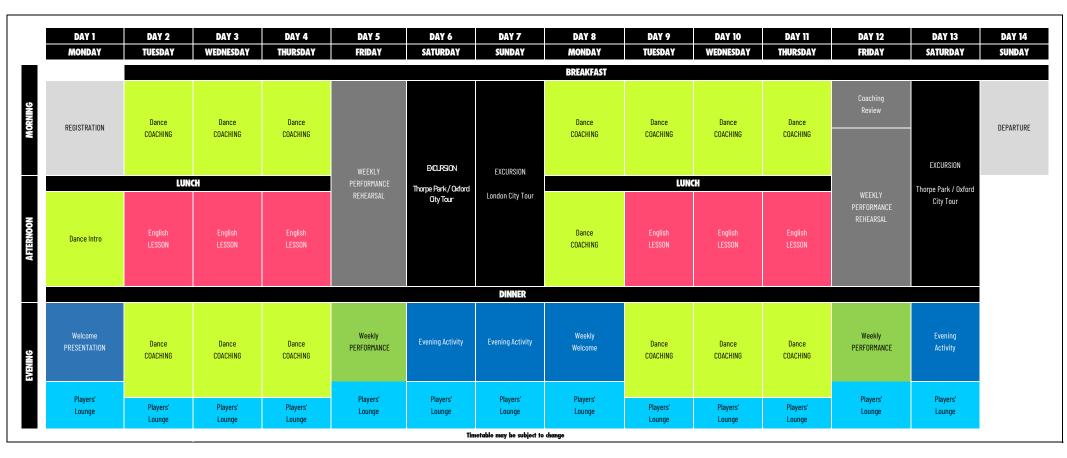

## TOTAL DANCE. 6 NIGHTS. BRADFIELD COLLEGE

|           |                         |                               |                    | i e                    | ĺ                        |                      |                 |  |  |  |
|-----------|-------------------------|-------------------------------|--------------------|------------------------|--------------------------|----------------------|-----------------|--|--|--|
|           | DAY 1<br>MONDAY         | DAY 2<br>TUESDAY              | DAY 3              | DAY 4 THURSDAY         | DAY 5<br>FRIDAY          | DAY 6<br>SATURDAY    | DAY 7<br>SUNDAY |  |  |  |
|           | MONDAY                  | TUESDAY                       | WEDNESDAY          |                        | <u> </u>                 | SATURDAY             | SUNDAY          |  |  |  |
|           | BREAKFAST               |                               |                    |                        |                          |                      |                 |  |  |  |
| MORNING   | REGISTRATION            | Dance<br>COACHING             | Dance<br>COACHING  | Dance<br>COACHING      | Coaching<br>Review       |                      | DEPARTURE       |  |  |  |
|           |                         |                               |                    |                        |                          | EXCURSION            |                 |  |  |  |
|           |                         | LUN                           | CH                 |                        | FINAL                    | Thorpe Park / Oxford |                 |  |  |  |
| 2         | Dance<br>Intro          | Free Time Free Time Free Time |                    | Free Time              | PERFORMANCE<br>REHEARSAL | City Tour            |                 |  |  |  |
| AFTERNOON |                         | Recovery<br>Swimming          | Recovery<br>Yoga   | Recovery<br>Stretching |                          |                      |                 |  |  |  |
| A         |                         | Sport<br>WORKSHOP             | Sport<br>WORKSHOP  | Sport<br>WORKSHOP      |                          |                      |                 |  |  |  |
|           |                         |                               |                    |                        |                          |                      |                 |  |  |  |
| evening   | Welcome<br>Presentation | Dance<br>COACHING             | Dance<br>COACHING  | Dance<br>COACHING      | FINAL<br>Performance     | Evening<br>Activity  |                 |  |  |  |
|           | Players'<br>Lounge      |                               |                    |                        | Players'                 | Players'             |                 |  |  |  |
|           |                         | Players'<br>Lounge            | Players'<br>Lounge | Players'<br>Lounge     | Lounge                   | Lounge               |                 |  |  |  |
|           |                         |                               | Timetable may be   | subject to change      |                          |                      |                 |  |  |  |