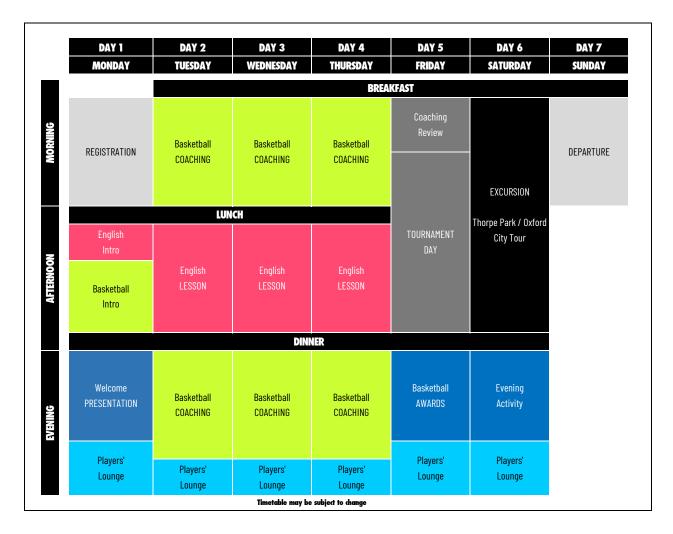

#### BASKETBALL + ENGLISH . 6 NIGHTS. BRADFIELD COLLEGE





#### BASKETBALL + ENGLISH . 6 NIGHTS. RADLEY COLLEGE





#### BASKETBALL + ENGLISH . 6 NIGHTS. SURREY SPORTS PARK





## TOTAL BASKETBALL. 6 NIGHTS. BRADFIELD COLLEGE

|   | DAY 1                   | DAY 2                  | DAY 3                  | DAY 4                  | DAY 5                | DAY 6                | DAY 7     |
|---|-------------------------|------------------------|------------------------|------------------------|----------------------|----------------------|-----------|
|   | MONDAY                  | TUESDAY                | WEDNESDAY              | THURSDAY               | FRIDAY               | SATURDAY             | SUNDAY    |
| 1 |                         |                        |                        | BREA                   | KFAST                |