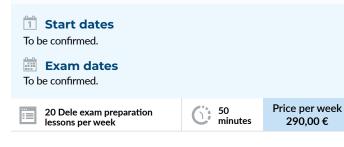

4 week preparation courses for the internationallyrecognised Dele exams organised by the Instituto Cervantes.

#### **Start dates**

Non-beginners can start: Every Monday.

#### Starting dates for beginners:

08/01, 22/01, 05/02, 19/02, 04/03, 18/03, 02/04, 15/04, 06/05, 20/05, 03/06, 17/06, 01/07, 08/07, 15/07, 22/07, 29/07, 05/08, 12/08, 19/08, 26/08, 02/09, 16/09, 30/09, 07/10, 21/10, 04/11, 18/11, 02/12, 16/12.

#### Exam dates

There is at least one exam day per week. Check full availability on https://siele.org/

|  | 0 General Spanish lessons +<br>private Siele preparation lessons |
|--|------------------------------------------------------------------|
|--|------------------------------------------------------------------|

#### Price per week 50 minutes

siele

415.00€