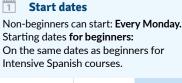

dates

6 Each lesson lasts. 50 minutes

Non-beginners can start: Every Monday.

07/10, 21/10, 04/11, 18/11, 02/12, 16/12.

08/01, 22/01, 05/02, 19/02, 04/03, 18/03, 02/04, 15/04,

06/05, 20/05, 03/06, 17/06, 01/07, 08/07, 15/07, 22/07,

#### **Start dates**

Non-beginners can start: Every Monday.

#### Starting dates for beginners:

08/01, 22/01, 05/02, 19/02, 04/03, 18/03, 02/04, 15/04, 06/05, 20/05, 03/06, 17/06, 01/07, 08/07, 15/07, 22/07, 29/07, 05/08, 12/08, 19/08, 26/08, 02/09, 16/09, 30/09, 07/10, 21/10, 04/11, 18/11, 02/12, 16/12.