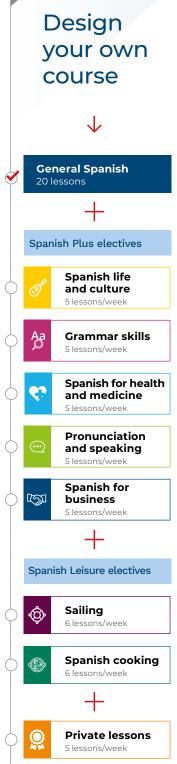

## **General Spanish**

can be added to their General Spanish programme.

interests. Electives or private lessons

Our students can choose the number of lessons per week and design their own Spanish programme, according to their

## Spanish Plus electives

## Spanish Leisure electives

## Spanish for health and medicine

If your goal is to study and work in the field of medicine in a Spanish-speaking country, this is the course for you. Our Health and medicine elective will help you advance your knowledge and increase your vocabulary in this subject area. From B1 level in Spanish. Maximum length 8 weeks.