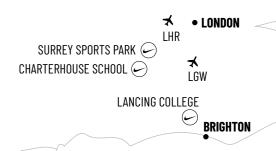

# THE CAMPS

Choose from four camps, depending on age, dates, and coaching programme:

## **DEVELOPMENT CAMP**

AGES 9-13 LANCING COLLEGE, BRIGHTON

## **ADVANCED CAMP**

AGES 13-17 CHARTERHOUSE SCHOOL, SURREY

## **PERFORMANCE CAMP**

AGES 15-17 SURREY SPORTS PARK

## **GOALKEEPER CAMP**

AGES 13-17 CHARTERHOUSE SCHOOL, SURREY