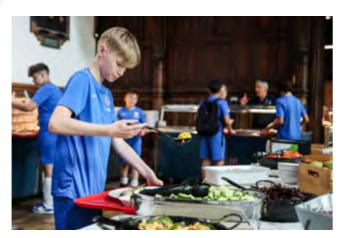

3 NUTRITIONALLY Balanced Meals a day

## DIET, NUTRITION AND HYDRATION

Meals are nutritionally balanced and designed for young athletes. There are a variety of options to choose from, including a vegetarian option. Welfare staff guide each player to ensure they are eating and drinking enough of the right foods during the camp. Coaches ensure players drink plenty of water during training sessions.