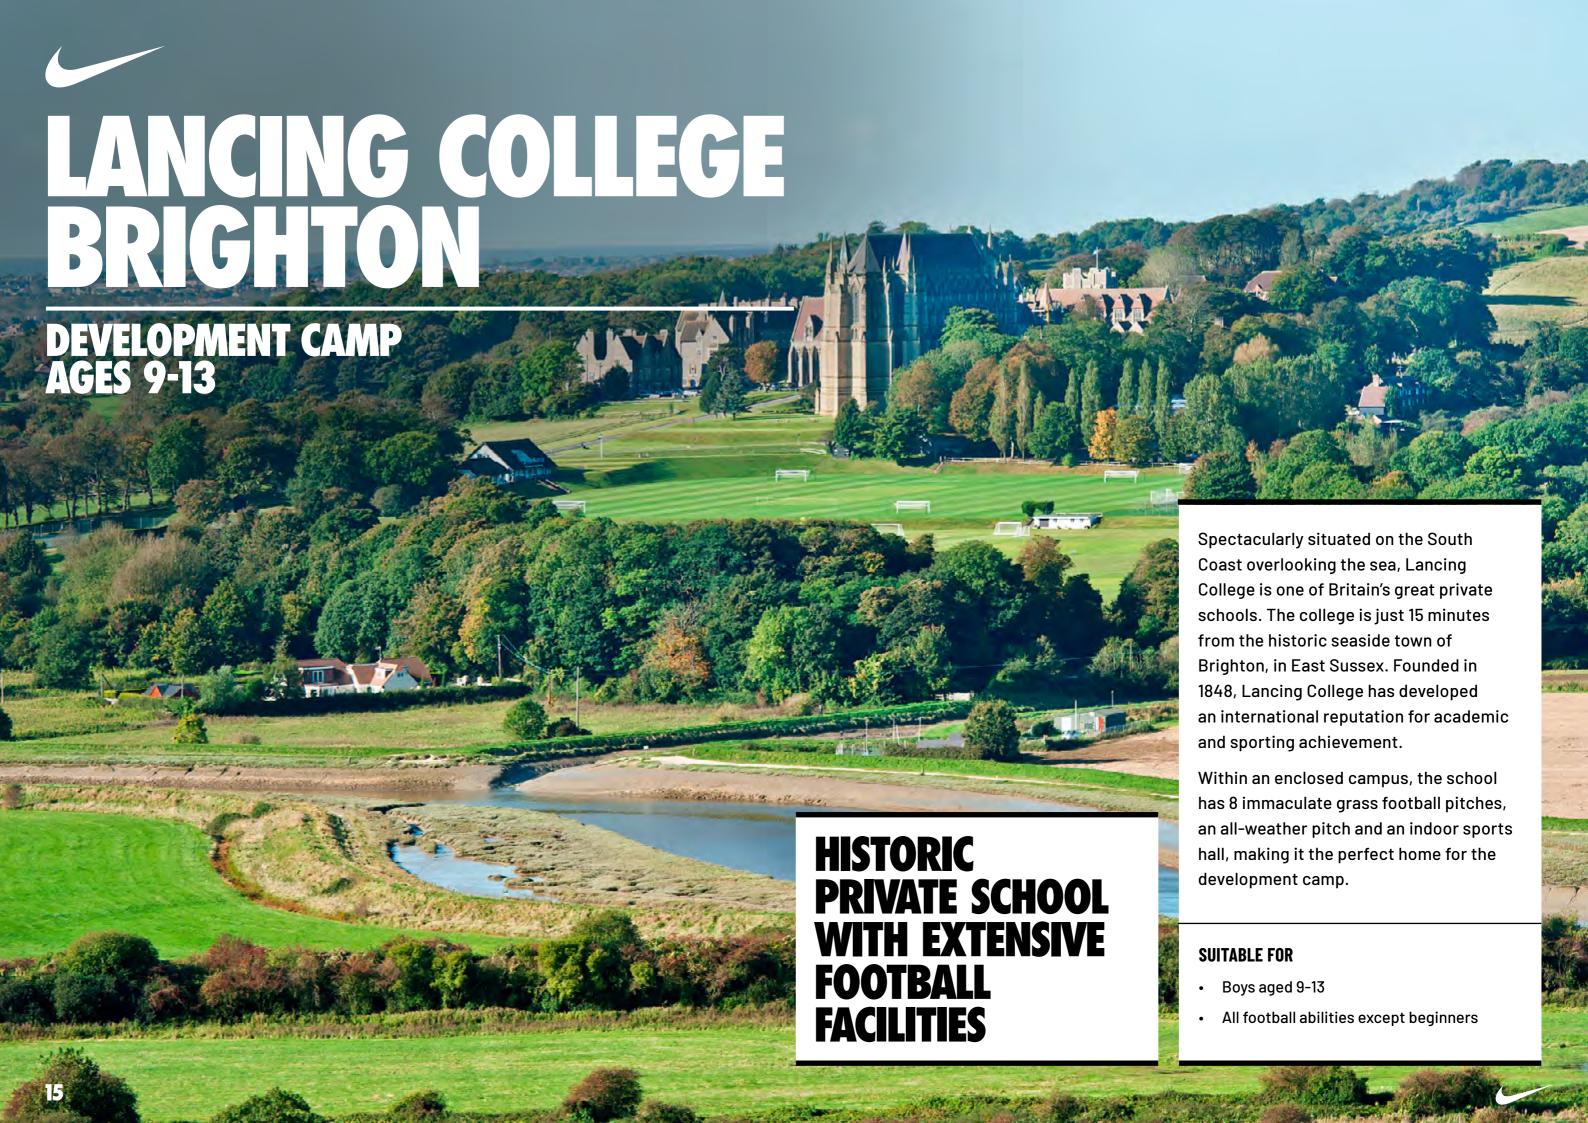

## **DEVELOPMENT CAMP**

AGES 9-13 LANCING COLLEGE, BRIGHTON

## DEVELOPMENT CAMP

AGES 9-13 LANCING COLLEGE

The curriculum focuses on Chelsea's fast, attacking style of football and each day is themed on a different Chelsea First Team player. Young players learn to master the skills and techniques needed for each position in a fun and engaging environment.

Player development is supported through drills, skills challenges, and small-sided games. They develop independence and build self-confidence on and off the pitch, whilst making new friends from around the world.