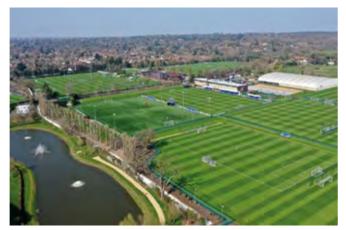

# CHELSEA FC TRAINING CENTRE

#### WHAT TO EXPECT

Every week, players experience what it's like to be a professional Chelsea FC player with a day of training at their official training centre.

Sessions focus on gameplay situations and encourage players to put the skills they've gained throughout the week into practice. During the day, Chelsea FC's expert staff team, together with occasional special guest speakers, offer players knowledge and insight into the professional game.