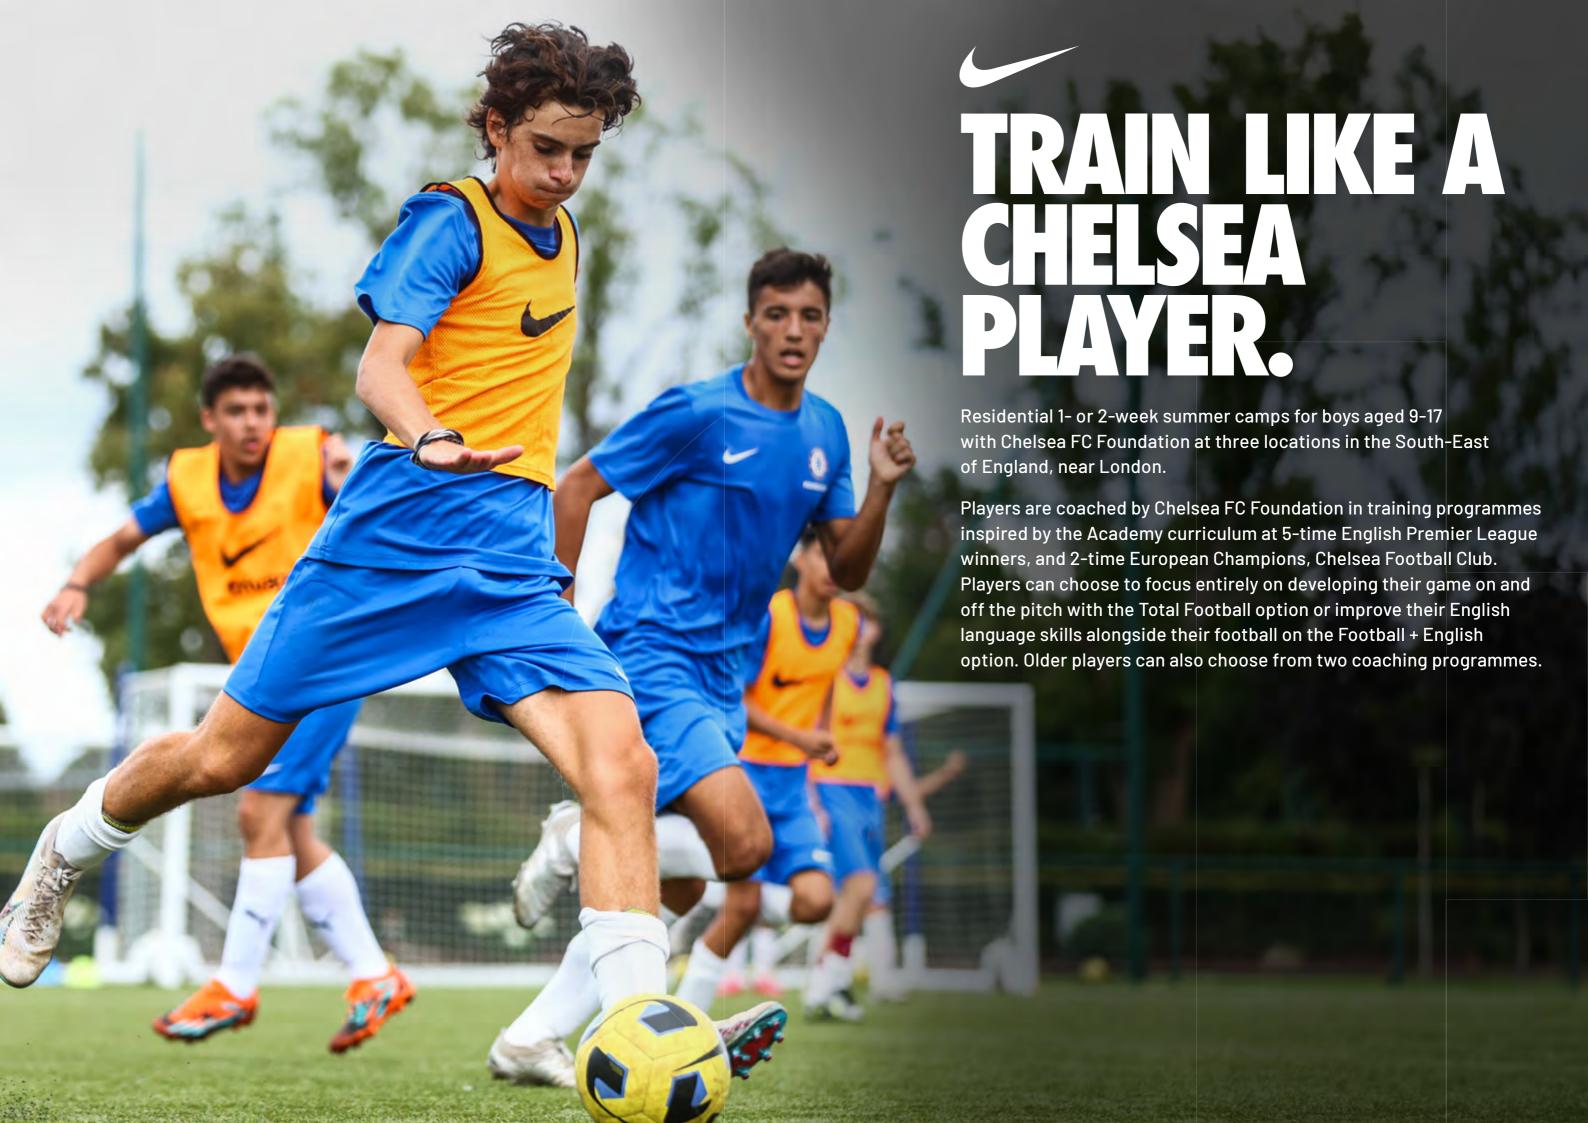

# THE CAMPS

Choose from four camps, depending on age, dates, and coaching programme:

# CAMP OPTIONS

Choose from either **TOTAL FOOTBALL** or **FOOTBALL + ENGLISH**. Both options are available as a 6- or 13-night camp.

**OPTION 1** 