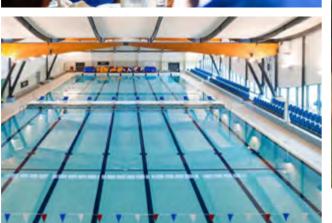

#### **FACILITIES**

- 8 grass football pitches
- All-weather pitch
- Indoor sports hall
- Indoor swimming pool
- · Players' lounge with TV, table football and games consoles
- Free Wi-Fi
- On-site camp shop
- Laundry facilities

#### **FACILITIES**

- 12 grass football pitches
- Indoor swimming pool
- Indoor sports centre
- · Players' lounge with TV, table football and games consoles
- · Free Wi-Fi
- · On-site camp shop
- · Laundry facilities

#### **FACILITIES**

- 12 grass football pitches
- · 2 artificial 3G football pitches
- 50m Olympic-standard swimming pool
- Gym + strength and conditioning area
- Players' lounge with TV, table football and games consoles
- · On-site camp shop
- · Laundry facilities