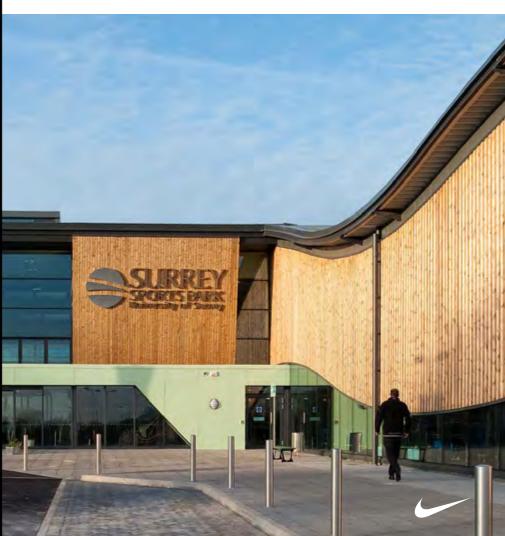

## **PERFORMANCE CAMP**

AGES 15-17 SURREY SPORTS PARK

# SURREY SPORTS PARK

PERFORMANCE CAMP AGES 15-17

## ELITE TRAINING VENUE AT SURREY UNIVERSITY

Surrey Sports Park is a new venue for Nike Football Camps in 2024. It is situated in the historic town of Guildford at the University of Surrey, just 40 minutes from London. Opened in 2010, this £36m elite training venue is a sporting hub in the South-East of England. Currently, home to several professional sports teams and athletes, the park played host to 16 Olympic and Paralympic teams, including Team GB, USA, and China for pre-London 2012 training.

With state-of-the-art facilities and modern on-site accommodation,
Surrey Sports Park provides the perfect environment for older players looking to take their game to the next level.