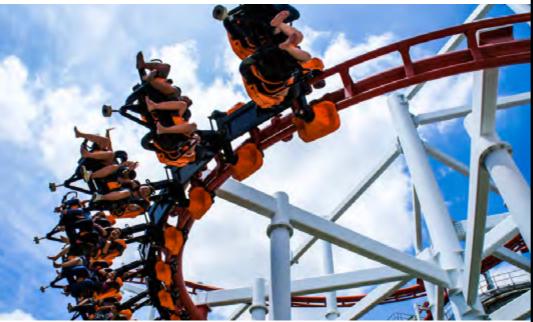

### THEME PARK

There's something for everyone at England's top theme parks. Adrenaline junkies can ride rollercoasters that go from 0-80mph in under two seconds, while those who prefer to keep their feet near the ground can enjoy smaller rides and traditional fairground activities.