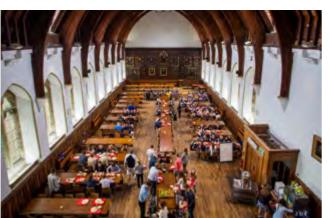

#### **ACCOMMODATION**

Players stay in boarding houses on campus based on age group, with boys and girls in separate houses. All houses have a communal players' lounge for relaxing during downtime. Some boarding houses have single bedrooms only. Where houses have shared bedrooms, we may be able to accommodate roomshare requests.