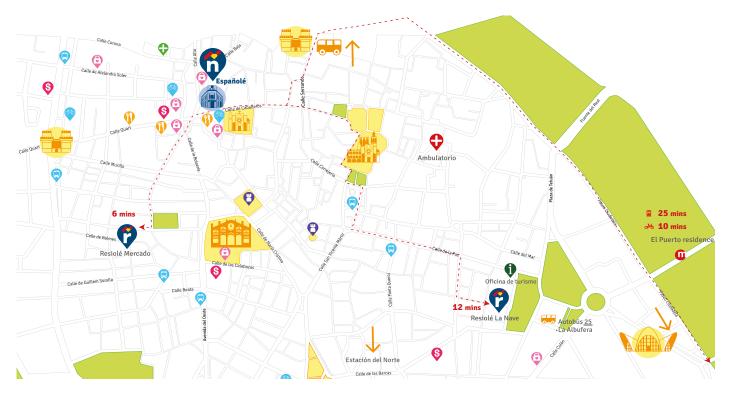

## Resiolé La Nave

It is located in a quiet pedestrian street in the best area of the city, right in the centre, between the old town and the shopping area.

#### **§** Location

C/ La Nave, 22. 46003 Valencia

Travel time to school

12 minutes walking

How many students?

12 to 20 students

## Resiolé Mercado Student house

It is located in "El Carmen" district in a small plaza next to the famous "Mercado Central of Valencia and to the school.

#### Location

C/Balmes, 17. 46001 Valencia

- **Travel time to school**
- 6 minutes walking
- How many students?

20 to 30 students

## El Puerto residence

El Puerto residence is located in a new building, close to the city centre and well connected to the school and the beach.

#### Section

Avda. del Puerto 83, 46023 Valencia

Travel time to school

25 minutes by public transport.10 minutes by bike through riverbed

How many students?

Around 120