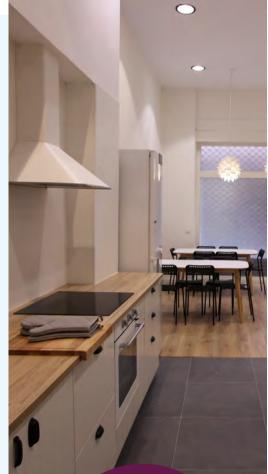

#### Facilities

Living room, fully equipped kitchen, TV and laundry facilities, free WIFI. Rooms and common areas have air-conditioning (hot and cold)

Each apartment has 4 or 5 bedrooms all of them with private bathroom and fridge. There is a common living room and kitchen. All areas have airconditioning and heating.