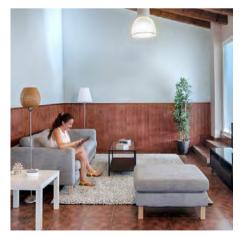

#### Facilities

The apartments have between 3 and 5 bedrooms with shared bathroom, fully equipped kitchen, living room, TV, laundry facilities and WIFI. Common areas and rooms have heating and fans.

Central shared apartments

#### **Facilities**

Living room, fully equipped kitchen, TV and laundry facilities, free WIFI, rooms and common areas have heating and fans.