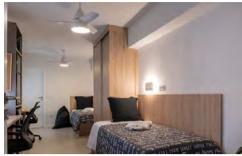

#### Facilities

The apartments have between 3 and 5 bedrooms with shared bathroom, fully equipped kitchen, living room, TV, laundry facilities and WIFI. Common areas and rooms have heating and fans.

Central shared apartments

#### **Facilities**

Living room, fully equipped kitchen, TV and laundry facilities, free WIFI, rooms and common areas have heating and fans.

Each apartment has 4 or 5 bedrooms all of them with private bathroom and fridge. There is a common living room and kitchen. All areas have airconditioning and heating.