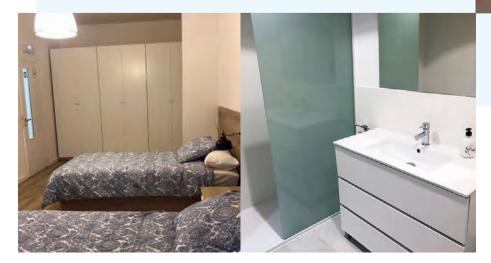

#### h Rooms

4 or 5 rooms per apartment. Single and double rooms with private bathroom and fridge

- Bathrooms
- Private bathroom

Each apartment has 4 or 5 bedrooms all of them with private bathroom and fridge. There is a common living room and kitchen. All areas have airconditioning and heating.