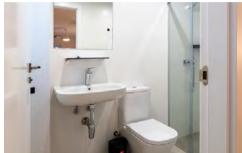

#### h Rooms

4 or 5 rooms per apartment. Single and double rooms with private bathroom and fridge

- Bathrooms
- Private bathroom

Each apartment has 4 or 5 bedrooms all of them with private bathroom and fridge. There is a common living room and kitchen. All areas have airconditioning and heating.