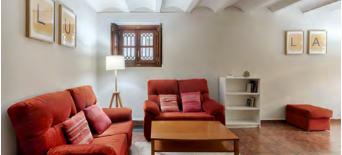

#### Facilities

The apartments have between 3 and 5 bedrooms with shared bathroom, fully equipped kitchen, living room, TV, laundry facilities and WIFI. Common areas and rooms have heating and fans.

Central shared apartments

#### Cleaning

The common areas of the apartments are cleaned every two weeks.

#### Bed linen

On arrival the school provides bed linen, but not towels. If you need extra linen, you can ask for it at the school reception (you should leave a refundable deposit of 30€).

These apartments are located around 15 minutes by foot to the school. Each apartment has between two and seven bedrooms.