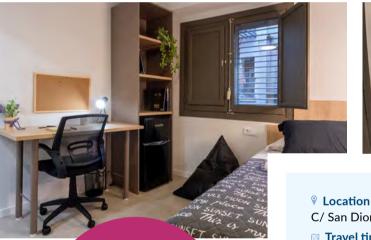

## San Dionisio apartments

- - C/ San Dionisio 6, 46003 Valencia
  - Market Travel time to school
  - 3 minutes walking
  - How many students?
  - 4 to 6 students per apartment

#### h Rooms

4 or 5 rooms per apartment. Single and double rooms with private bathroom and fridge

- Bathrooms
- Private bathroom

#### Facilities

Living room, fully equipped kitchen, TV and laundry facilities, free WIFI. Rooms and common areas have air-conditioning (hot and cold)