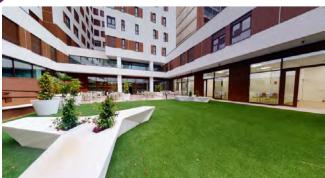

## Resiolé La Nave

It is located in a quiet pedestrian street in the best area of the city, right in the centre, between the old town and the shopping area.

#### Facilities

Common kitchen, dining room, terrace, laundry facilities. WIFI all over the building.

Common areas and rooms have air- conditioning (hot and cold).