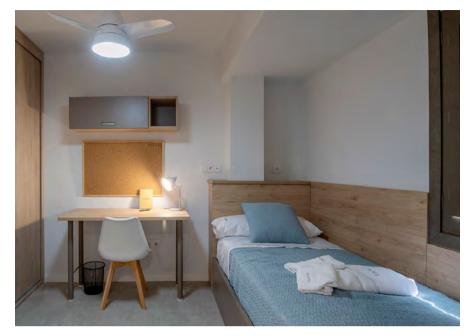

#### 🚔 Rooms

12 single and double rooms with study area and with shared or private bathroom

#### h Rooms

Single studio-style rooms equipped with full kitchen, study area and private bathroom