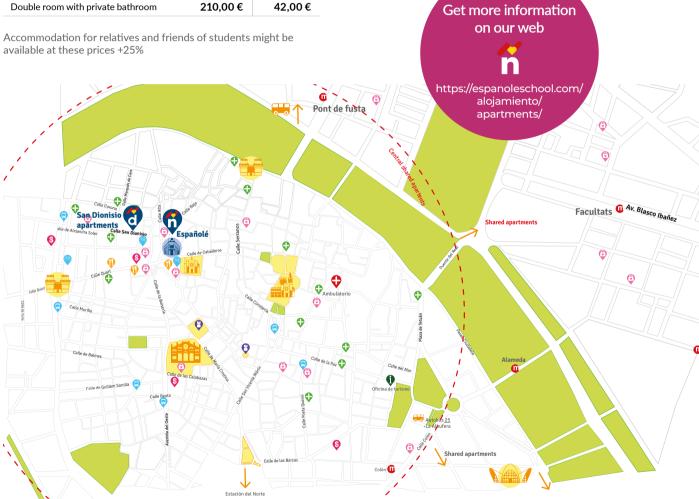

## Shared apartments

We offer accommodation in shared apartments for our students. They are located in different parts of the city, always well connected to the school.

This type of accommodation gives you the chance to live with Españolé students from other countries.

#### Facilities

The apartments have between 3 and 5 bedrooms with shared bathroom, fully equipped kitchen, living room, TV, laundry facilities and WIFI. Common areas and rooms have heating and fans.

Central shared apartments

#### Bed linen

On arrival the school provides bed linen, but not towels. If you need extra linen, you can ask for it at the school reception (you should leave a refundable deposit of 30€).

These apartments are located around 15 minutes by foot to the school. Each apartment has between two and seven bedrooms.

**Travel time to school** Around 15 minutes walking

How many students? 2 to 7 students per apartment

 Rooms Single and double rooms

## San Dionisio apartments

- - C/ San Dionisio 6, 46003 Valencia
  - Market Travel time to school
  - 3 minutes walking
  - How many students?
  - 4 to 6 students per apartment

#### Bed linen

The school provides sheets, blankets and towels. The bed linen and the towels are changed weekly.

@ Check-in: 16:00 on Sunday

ଷ Check-out: 12:00 on Saturday

The apartments are located in San Dionisio building, a brand-new restored building with 6 apartments for students. It is next to the school in the neighborhood "El Carmen".

#### Central shared apartments

|                                   | Price per week | Extra night |
|-----------------------------------|----------------|-------------|
| Single room                       | 220,00€        | 44,00€      |
| Double room                       | 170,00€        | 34,00€      |
| Single room with private bathroom | 260,00€        | 52,00€      |
| Double room with private bathroom | 210,00€        | 42,00€      |

#### San Dionisio apartments

|                                   | Price per week | Extra night |
|-----------------------------------|----------------|-------------|
| Single room with private bathroom | 325,00€        | 65,00€      |
| Double room with private bathroom | 275,00€        | 55,00€      |

Accommodation for relatives and friends of students might be available at these prices +25\%