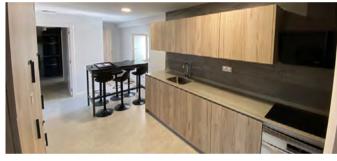

#### Facilities

The apartments have between 3 and 5 bedrooms with shared bathroom, fully equipped kitchen, living room, TV, laundry facilities and WIFI. Common areas and rooms have heating and fans.

Central shared apartments

#### **Facilities**

Living room, fully equipped kitchen, TV and laundry facilities, free WIFI, rooms and common areas have heating and fans.

#### Facilities

Living room, fully equipped kitchen, TV and laundry facilities, free WIFI. Rooms and common areas have air-conditioning (hot and cold)