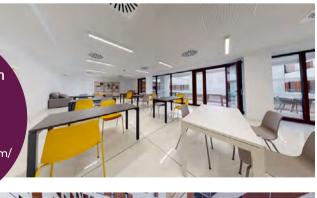

## Resiolé La Nave

It is located in a quiet pedestrian street in the best area of the city, right in the centre, between the old town and the shopping area.

#### **§** Location

C/ La Nave, 22. 46003 Valencia

Travel time to school

12 minutes walking

How many students?

12 to 20 students

#### 🚔 Rooms

12 single and double rooms with study area and with shared or private bathroom

#### Facilities

Common kitchen, dining room, terrace, laundry facilities. WIFI all over the building.

Common areas and rooms have air- conditioning (hot and cold).