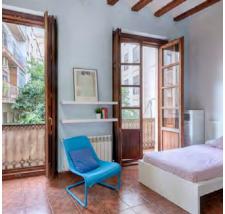

#### Facilities

The apartments have between 3 and 5 bedrooms with shared bathroom, fully equipped kitchen, living room, TV, laundry facilities and WIFI. Common areas and rooms have heating and fans.

Central shared apartments

#### Bed linen

On arrival the school provides bed linen, but not towels. If you need extra linen, you can ask for it at the school reception (you should leave a refundable deposit of 30€).

These apartments are located around 15 minutes by foot to the school. Each apartment has between two and seven bedrooms.

**Travel time to school** Around 15 minutes walking

How many students? 2 to 7 students per apartment

 Rooms Single and double rooms